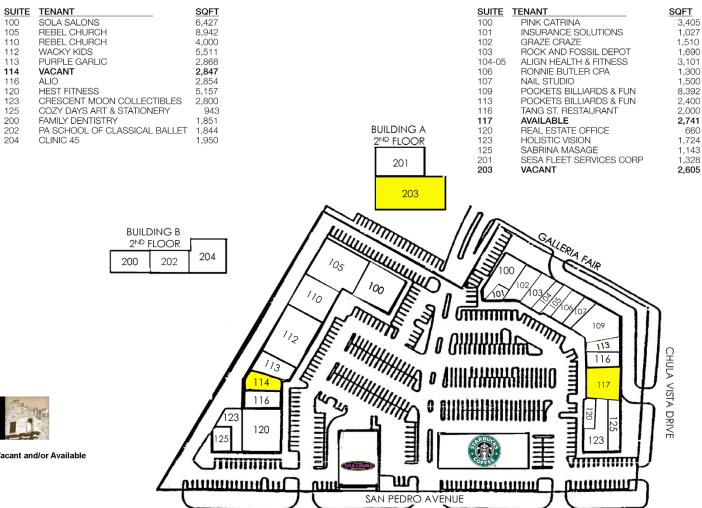

#### Site Plan

**BUILDING B - 15909** 

#### **GALLERIA OAKS SITE PLAN**

15909 - 16111 SAN PEDRO

#### **BUILDING A - 16111**

= Vacant and/or Available