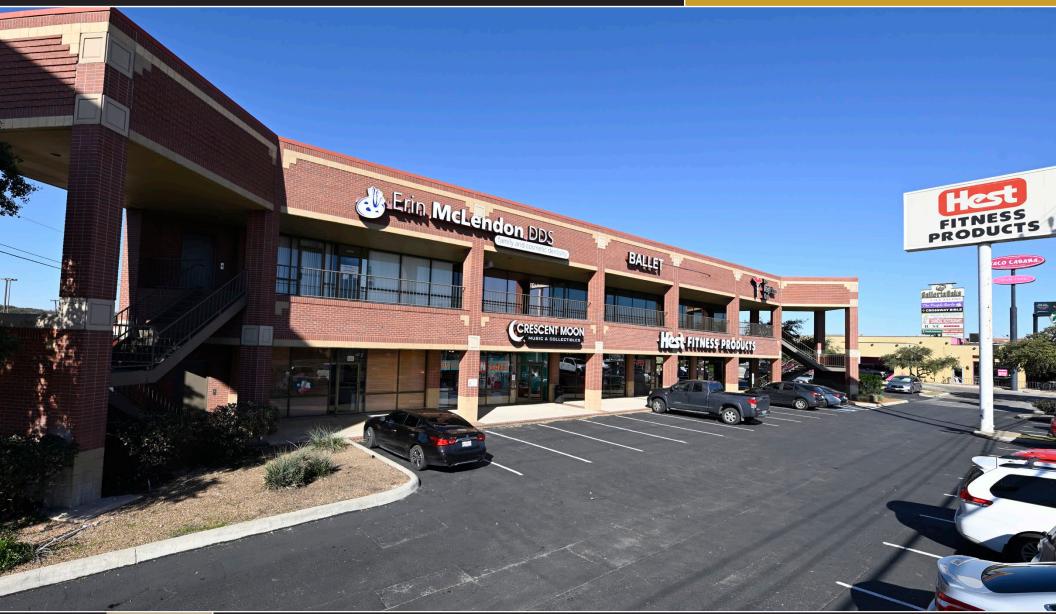

#### Galleria Oaks 15909 & 16111 San Pedro Ave.

## **Property Summary**

| Address              | 15909 & 16111 San Pedro Ave.<br>Hollywood Park, TX 78232   | Comments                                                                                     |
|----------------------|------------------------------------------------------------|----------------------------------------------------------------------------------------------|
| Property<br>Details  | 86,520 SF Retail/Storefront Office Building 3.780 Acres    | <ul> <li>Established retain</li> <li>Easy ingress/egit</li> <li>Excellent signage</li> </ul> |
| Location             | Between Thousand Oaks & Brookhollow                        | <ul> <li>Attractive landso</li> </ul>                                                        |
| Legal<br>Description | CB 4991B BLK 13 LOT 24 Galleria Oaks Subd<br>UT-1          | <ul><li>High density res</li><li>Quick &amp; easy ac</li></ul>                               |
| Zoning               | District B - General Business District - Hollywood<br>Park | Great location fo                                                                            |
| Class                | A                                                          | Traffic Counts<br>Hwy 281 just south                                                         |
| 5                    |                                                            | Hwy 281 just north c                                                                         |
| Parking              | 4:1,000                                                    | Thousand Oaks Dr. a                                                                          |